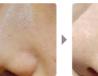

### Vitamin Tree Brightening Serum **#Brightening #Moisturizing**

### 78.9% Vitamin Tree Water

- 789.000PPM vitamin tree
- Skin-tone and texture improvement

### Triple layered of brightening

- Nigcinamide, Arbutin and Tranexamic acid

### Melasma and freckle care

- Patented ingredients 'lecithin' helps to remove the dark-spot

- Centella Asiatica Extract, Adenosine, Ceramide NP