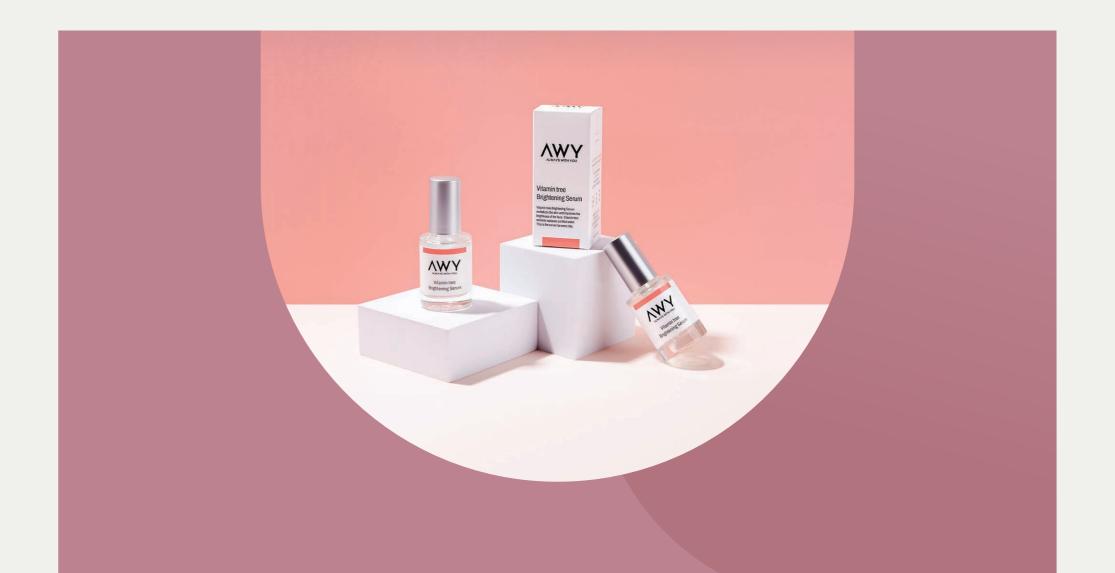

### Vitamin Tree Brightening Serum **#Brightening #Moisturizing**

### 78.9% Vitamin Tree Water

- 789.000PPM vitamin tree
- Skin-tone and texture improvement

### Triple layered of brightening

- Nigcinamide, Arbutin and Tranexamic acid

### Melasma and freckle care

- Patented ingredients 'lecithin' helps to remove the dark-spot

- Centella Asiatica Extract, Adenosine, Ceramide NP