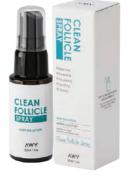

## Follicle Spray & Tonic **#Cooling #Nutrition**

### Soothing the sensitive scalp

- Improving scalp condition with 22 natural ingredients
- Nutrition from Biotin, Niacinamide and Copper-tripeptide-1

### Fresh the Scalp

- L-mentol, Salicylic acid and Dexpentanol
- Relieving skin trouble