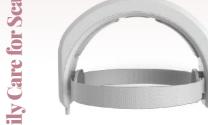

### **Scalp Cooling Headset #Cooling #Soothing**

- Effect: Soothing the scalp area
- Recommended user: Personal / Clinical use
- Using time: 10mins
- Electric type: Battery and requested charging
- Weight: 500g