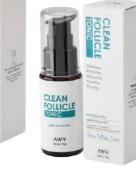

## Follicle Spray & Tonic **#Cooling #Nutrition**

### Soothing the sensitive scalp

- Improving scalp condition with 22 natural ingredients
- Nutrition from Biotin, Niacinamide and Copper-tripeptide-1

### Fresh the Scalp

- L-mentol, Salicylic acid and Dexpentanol
- Relieving skin trouble