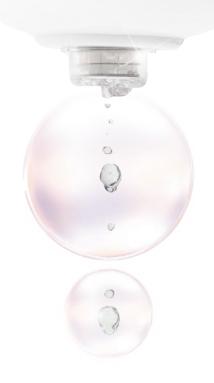

#### Ampoule + Microneedling

Pour the ampoule into the tip cartridgeAmpoule flows out during microneedling

*HANDY* 6\*6 size