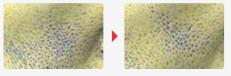

#### The only microneedling device with Clinical Data

Reliability is obtained from clinical trials that demonstrated pore reduction with only 4 times uses.

Improved pore size by 17.81%

#### **Before and After**