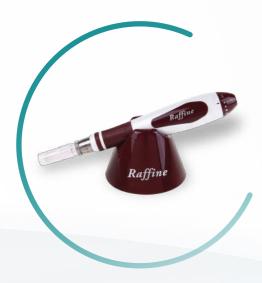

#### O1 RAFFINE

## **Medical Grade Microneedling Pen**

- One of the few CE marked microneedling devices in the market(CE MDD 93/42/EEC)
- Plug-in system for full-power treatments and consistent output
- High quality motor that guarantees smooth skin needling even with the deepest needle depth
- 0 2.0mm adjustable needle depth

**C**€ 0068