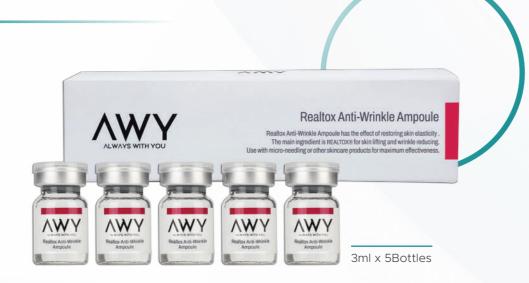

## [RealTox Anti-Wrinkle Ampoule] skin booster, wrinkle care, skin pore

The main ingredient is 'Real Tox', a patented ingredient extracted from plants, which has the effect of improving skin elasticity and wrinkles. Niacinamide, Protease and Bifida Ferment Lysate is included for anti-oxidant.

\*Clinical report for skin-pore care

#### **USE FOR**

- Systematic management with Microneedling treatment
- Moisturizing
- Whitening
- Anti-wrinkle and Anti-aging
- Skin-elasticity
- Rejuvenating and Skin-texture care