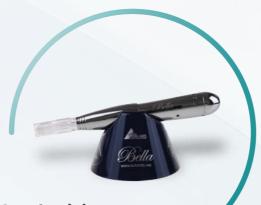

## 03 **BELLA**

## **Professional Microneedling Device for Aestheticians**

- Ergonomic design and chromium plating
- High quality motor that guarantees smooth skin needling even with the deepest needle depth
- 0 2.0mm adjustable needle depth