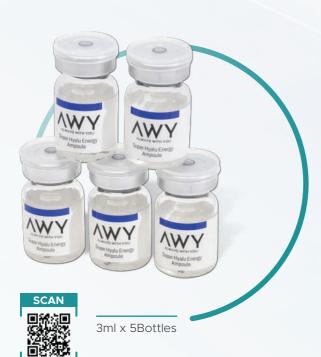

## [Super Hyalu Energy]

## moisturizing and rejuvenating

Glyceryl Glucoside opens the moisture path in the skin. Pink Flower Biome fermented with a special method has anti-inflammatory, anti-oxidant and anti-wrinkle properties.

Lactobacillus, exists more in healthy skin in their 20s, improves skin cell regeneration, wrinkle improvement.

\*Certificate: CPNP, Dermatest

#### **USE FOR**

- Systematic management with Microneedling treatment
- Moisturizing
- Rejuvenating
- Anti-wrinkle and Anti-aging
- Skin-elasticity
- Skin-texture care