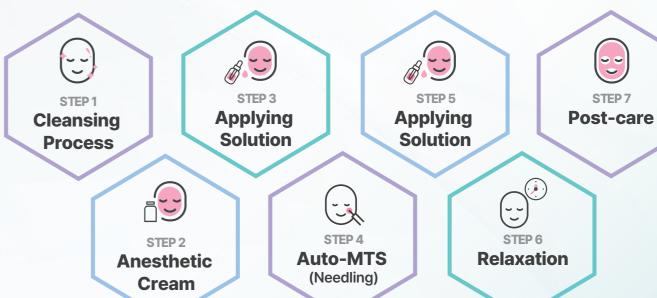

## **AUTOMATIC MICRONEEDLING TREATMENT**

Microneedling Treatment simulates skin cell and induce collagen. Thousand of tiny channels are made in a short time.

Through powerful motors, no damage on the skin and just penetrate skin layer from epidermis to deeper with a cosmetic and medical solutions.

#### **Purpose of Microneedling Treatment**

Skin Care: Skin Rejuvenating, Moisturizing, Whitening Trouble Care : Pigment. Acne Scar, Pimples

Body & Scalp Care: Cellulite Reduction, Hair-Growth

## Protocols for Permanent make up

Consultation with customers and design

STEP 2
Cleansing
Process

Anesthetic Cream

STEP 4
Treatment

Applying the recovery cream

Touch up treatment (1 month later)