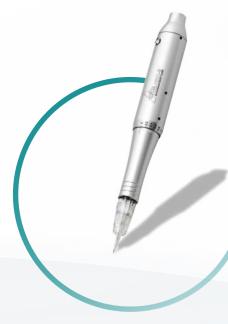

#### O1 RAFFINE

## **Medical Grade Microneedling Pen**

- One of the few CE marked microneedling devices in the market(CE MDD 93/42/EEC)
- Plug-in system for full-power treatments and consistent output
- High quality motor that guarantees smooth skin needling even with the deepest needle depth
- 0 2.0mm adjustable needle depth

**C**€ 0068