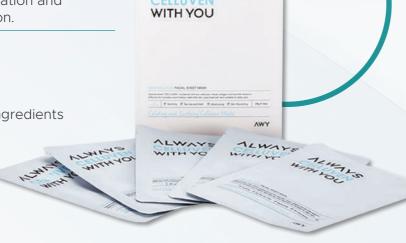

## [CELLUVEN FACIAL MASK]

## Skin cooling, Soothing effects

A mask sheet coated with **bio-cellulose** that improves adhension to skin and delivery system of active ingredients. Compared to Non-woven mask sheet, Celluven minimizes skin irritation and prevention of moisture evaporation.