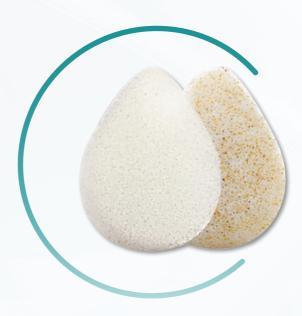

## PORE CLEANSING FACIAL SPONGE

AWY

Cooling Stick

# Daily facial cleanser with organic konjac sponge

Made from 100% natural konjac, this product is gentle on the skin and can be used daily. It does not contain any chemical additives, so it can be used even for sensitive skin. It can be used in a variety of ways depending on the purpose of use and skin condition as it is made of soft, rough and both sides. (Normal cotton/Walnut side)

| Specification data sheet                       |                             |  |  |  |
|------------------------------------------------|-----------------------------|--|--|--|
| Wet thoroughly with lukewarm water before use. |                             |  |  |  |
| Material                                       | 100% natural organic konjac |  |  |  |
| Size/Weight                                    | 8cm x 10cm                  |  |  |  |
| Recommend                                      | Replace every 2months       |  |  |  |
|                                                | ·                           |  |  |  |