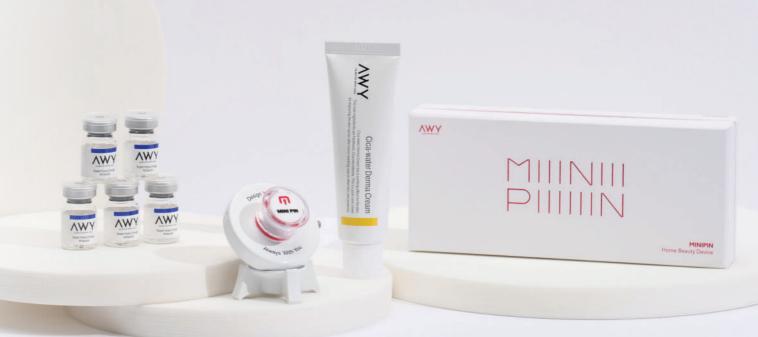

**01** RAFFINE

**02** CODE-X

**03**BELLA

**04** MINIPIN

**05** NOBLE

## Innovative All-In-One microneedling device

- All-in-one design needle cartridges that maximizes user convenience
- 12pin microneedles(fixed at 0.25mm)
- Cosmetic delivery system approved by clinical results.
- Patented new operating system using solenoid electromagnet