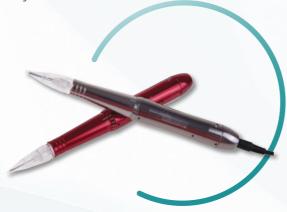

## 01 **DMD-S**

## Standard type for beginner

- Handy & portable to use
- 3steps of speed
- on/off button type to easy control