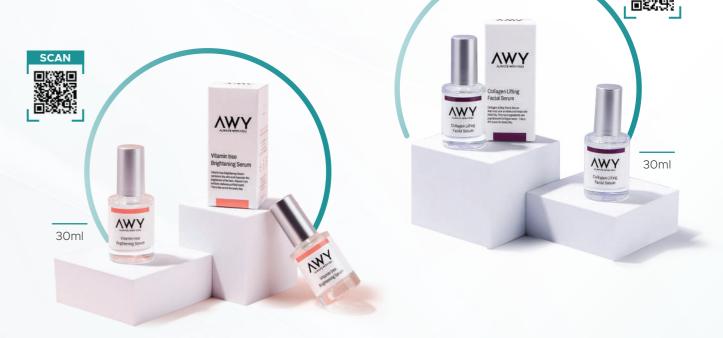

## [Vitamin Tree Brightening Serum] brightening, dark spot care and wrinkle care

Contains 78.9% of **vitamin tree extract** with strong antioxidant function, replacing purified water to help skin regeneration, anti-aging, and wrinkle relief. In addition, **triple brightening liposome** contains niacinamide and arbutin and cabbage fermented water containing a large amount of Lactobacillus lactic acid bacteria, vitamins, and various nutrients.

### skin-lifting, rejuvenating and anti-aging

The **collagen water**, which is 80.5% of the total contents, replaced purified water and collagen invigorates dry and thin skin and protect the skin layer. **13 kinds of peptides** are added to maintain young and strengthen skin regenerative power. In addition, **9 plant stem cells** prevent skin aging and make the skin surface healthy with Centella Asiatica Extract that increases absorption rate by exosomes.