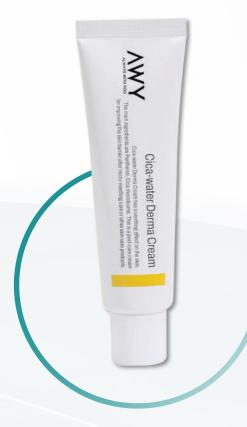

## [CICA Water Derma Cream]

Skin calming, Moisturizing

**Cica Biome**, which is effective in suppressing skin inflammation and recovering skin wounds.

**Ceramide complex** reconstructs damaged skin barriers. **Panthenol** maintains skin moisture and beneficial bacteria such as Bifida fermentation filtration.