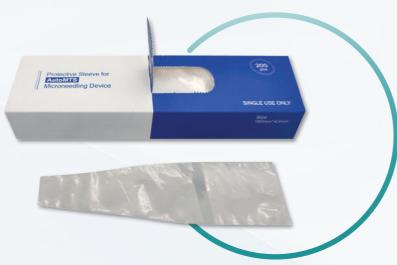

## PROTECTIVE SLEEVE

## Safety sleeve/sheath for microneedling pen

This protective sleeve is designed for microneedling pens and PMU machines. It covers the entire pen and disposable tip in order to form a protective barrier against cross-contamination (no contact with blood and other fluids during the treatment)

| Specification data sheet |                   |  |  |  |  |
|--------------------------|-------------------|--|--|--|--|
| Package                  | 200pcs in one box |  |  |  |  |
|                          | Single use only   |  |  |  |  |