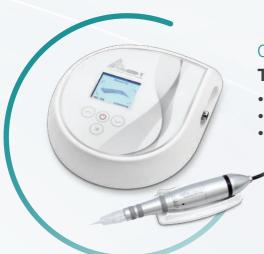

## 02 **CODE-X**

## **New & Innovative Wireless Microneedling Pen**

- High capacity lithium ion battery(600mAh, 2.5H run time)
- Battery Management System that maintain same power regardless of remaining battery level
- Ergonomic and lightweight design
- High quality motor that guarantees smooth skin needling even with the deepest needle depth
- 0 2.0mm adjustable needle depth