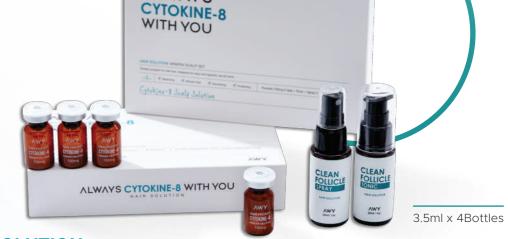

## [Cytokines-8] POWDER GROWTH FACTOR

The main ingredient is 8 various cytokines for helping the hair growth and strengthening the hair roots. (KGF, FGF9, IGF-1, VEGF, Bfgf, Noggin, SOD and ATP) It is effective for male pattern hair loss due to aging, stress, and heredity, and the deeper it is absorbed into the scalp, the better the hair loss management effect.

**ALWAYS** 

A tonic and spray that soothes sensitive scalp and relieves hair loss symptoms. Containing 22 natural ingredients, it improves the scalp to a healthy condition and provides a refreshing feeling the moment you apply it. Contains L-menthol, salicylic acid, and dexpentanol that are effective for hair loss management.